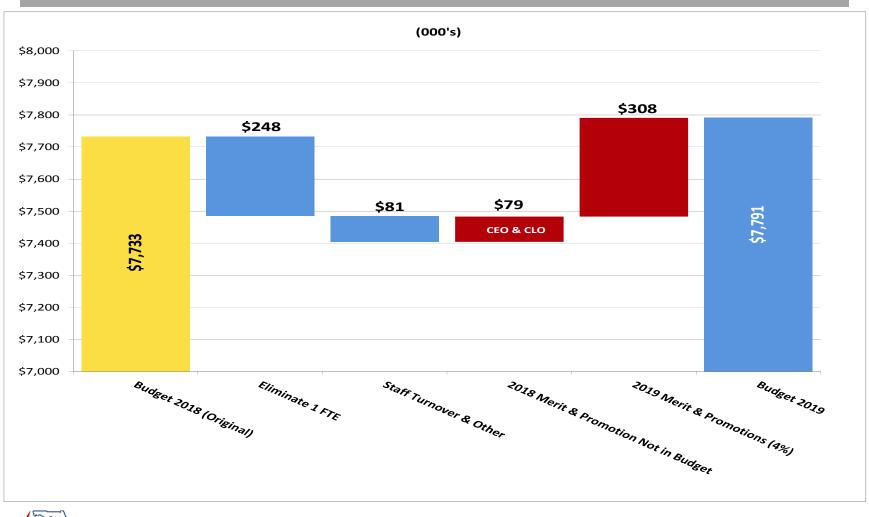

### Gross Payroll - \$57,677

The increase in Gross Payroll is due to Merit Increases, and these are substantially offset by savings realized from the reclassification of other positions, and the elimination of the Deputy General Counsel & Manager of Legal Affairs position.

### 401A Contributions - \$95,675 decrease

The decrease in Pension 401A costs is primarily due to the CEO Emeritus and Chief Legal Officer retiring.

## FY 2019 Key Budget Assumptions

- Gross payroll increase of ~\$58k includes:
  - Merit and Promotions (4% increase)
  - Net Reduction of 0.5 FTE
  - Continue to not fund equivalent of 2 FTEs (e.g. turnover)
- Travel to Members
- OPEB budgetary process change

## ~1% Net Increase in Gross Payroll from 2018 Budget

*Position Elimination & Vacancies offset Merit – Promotion Increases* 