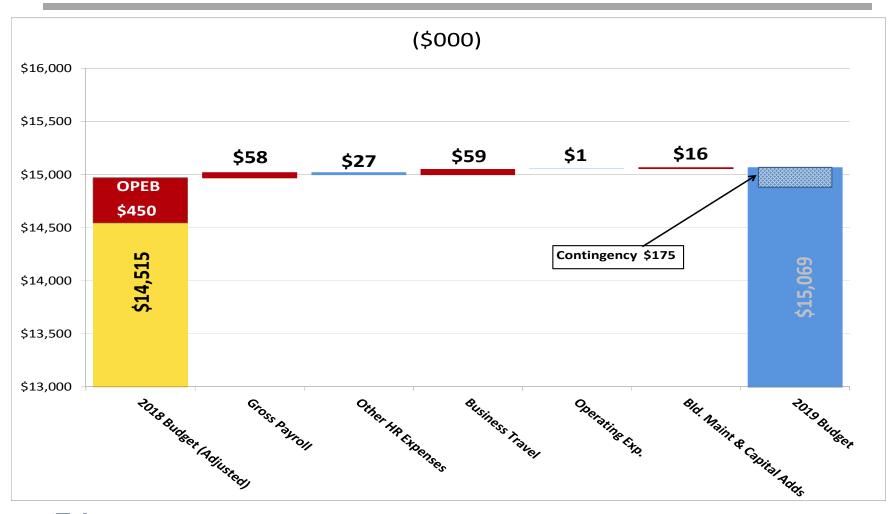

## FY 2019 Key Budget Assumptions

- Gross payroll increase of ~\$58k includes:
  - Merit and Promotions (4% increase)
  - Net Reduction of 0.5 FTE
  - Continue to not fund equivalent of 2 FTEs (e.g. turnover)
- Travel to Members
- OPEB budgetary process change

## ~1% Net Increase in Gross Payroll from 2018 Budget

*Position Elimination & Vacancies offset Merit – Promotion Increases* 

### Payroll & Benefits

The budgeted Payroll and Benefit costs are up 4.6% or \$480,306, with \$450,000 coming from Other Post-Employment Benefits, \$74,251 from Health Insurance, and \$57,677 coming from Gross Payroll. These increases are partially offset by a decrease in 401A contributions of \$95,675. All of the other payroll and benefit categories represented a net decrease of \$5,947.

### Gross Payroll - \$57,677

The increase in Gross Payroll is due to Merit Increases, and these are substantially offset by savings realized from the reclassification of other positions, and the elimination of the Deputy General Counsel & Manager of Legal Affairs position.

| Change in Budget from prior year | ear |        | What is driving this change |            |             |
|----------------------------------|-----|--------|-----------------------------|------------|-------------|
| Budget FY 18                     | ∽   | 14,515 | (1) Payroll                 | \$<br>58   | 10%         |
| Budget FY 19                     | ⇔   | 15,069 | (2) Benefits                | \$<br>422  | 76%         |
|                                  |     |        | (3) Operating Expense       | \$<br>(31) | $(6^{0/0})$ |
|                                  |     |        | (4) Outside Services        | \$<br>89   | 16%         |
|                                  |     |        | (5) Building Maintenance    | \$<br>3    | 1%          |
|                                  |     |        | (6) Balance Sheet Items     | \$<br>13   | $2^{0/0}$   |
| Difference                       | ⇔   | 554    | 4%                          | \$<br>554  | 100%        |
|                                  |     |        |                             |            |             |
| :                                |     |        |                             |            |             |
| (I) Payroll                      |     |        | (4) <b>Outside Services</b> |            |             |

| (1) Payroll               |   |       | (4) Outside Services                     |   |      |
|---------------------------|---|-------|------------------------------------------|---|------|
| Payroll                   | ∽ | 58    | Consultants                              | ⇔ | 139  |
| Payroll Taxes             | ⇔ | 0     | Communications Projects & Special Events | ⇔ | 30   |
|                           | ⇔ | 58    | Other Miscellaneous Costs                | ⇔ | 1    |
|                           |   |       | Lobbying                                 | ⇔ | (81) |
|                           |   |       |                                          | ⇔ | 89   |
| (2) Benefits              |   |       |                                          |   |      |
| OPEB                      | ⇔ | 450   |                                          |   |      |
| Healthcare Insurance      | € | 74    |                                          |   |      |
| Other Miscellaneous Costs | ⇔ | E     | (5) Building Maintenance & Equipment     |   |      |
| 401A Contributions        | ⇔ | (96)  | Building Maintenance and Repairs         | ⇔ | 8    |
|                           | ⇔ | 422   | Other Miscellaneous Costs                | ⇔ | 9    |
|                           |   |       | Excess Liability Insurance               | ⇔ | Ŋ    |
|                           |   |       | Interest Expense Admin Building          | ⇔ | E    |
|                           |   |       | Officers Liability Insurance             | ⇔ | (10) |
| (3) Operating Expense     |   |       |                                          | ⇔ | 3    |
| Computer Hardware         | ⇔ | (107) |                                          |   |      |
| Subscriptions             | ⇔ | Ē     | (6) Balance Sheet Items                  |   |      |
| Other Miscellaneous Costs | ⇔ | (1)   | Principal Payment on Building            | ⇔ | 10   |
| Computer Software         | ⇔ | 13    | Capital Expenditures                     | ⇔ | 3    |
| Training                  | € | 13    |                                          | ⇔ | 13   |
| Business Travel           | ⇔ | 59    |                                          |   |      |
|                           | ⇔ | (31)  |                                          |   |      |
|                           |   |       |                                          |   |      |