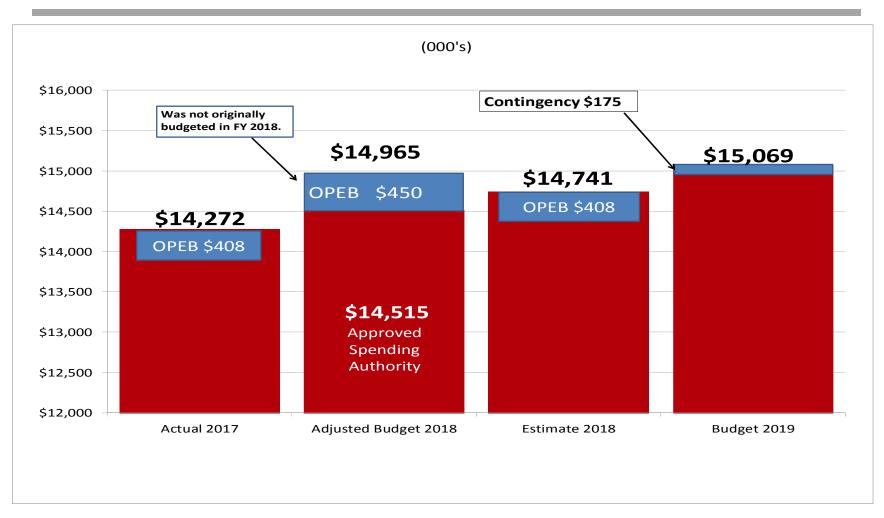

## **2017 Actual vs. 2019 Budget** 5% Higher – In Line with 2-Year Inflation

(\$000) \$15,500 Contingency - \$160 \$104 \$15,000 \$115 \$93 \$107 \$198 \$14,500 \$15,069 \$14,000 \$14,272 \$13,500 \$13,000 OPEB & Other HR Expenses BIO, Maint & Capital Adds Operating Expenses BUSINESS Travel Gross payroll 2019 BUDBERT 201 > ACTURI

### Payroll & Benefits

The budgeted Payroll and Benefit costs are up 4.6% or \$480,306, with \$450,000 coming from Other Post-Employment Benefits, \$74,251 from Health Insurance, and \$57,677 coming from Gross Payroll. These increases are partially offset by a decrease in 401A contributions of \$95,675. All of the other payroll and benefit categories represented a net decrease of \$5,947.

### Other Post-Employment Benefits - \$450,000 increase

This increase is due to a change in budget philosophy due to increasing materiality. In the past, we have not generally budgeted for accounting accruals. The amounts were absorbed by the original budget due to spending less than budgeted for healthcare costs & other contingencies. Due to the growth in the amount of this accrual and an accounting standard change in FY2018, which will impact this accrual as well, it was determined that this amount should be specifically budgeted now and going forward.

### **Operating Expenses**

Budgeted Operating expenses are expected to decrease 1.6% or \$31,353, with decreases of \$107,150 coming from Hardware, \$7,010 from Subscriptions, and \$1,223 from Other Miscellaneous Operating expenses. These decreases are partially offset by the following increases: Training \$12,900, Software \$12,539, and Business Travel \$58,591.

### Business Travel - \$58,591 increase

The increase in Business Travel expenses is driven by Public Relations emphasis on industry events, Member Services, Business Development, Generation Fleet Management, and travel for the Contract Compliance Department audits.