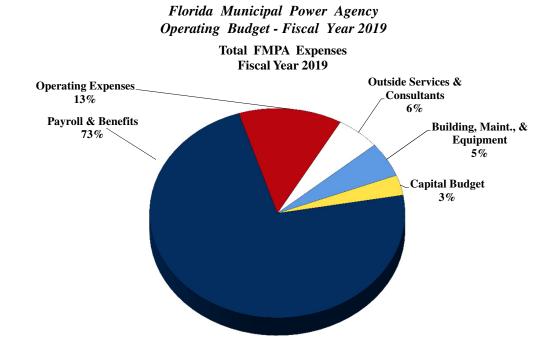

### **Operating Expenses**

Budgeted Operating expenses are expected to decrease 1.6% or \$31,353, with decreases of \$107,150 coming from Hardware, \$7,010 from Subscriptions, and \$1,223 from Other Miscellaneous Operating expenses. These decreases are partially offset by the following increases: Training \$12,900, Software \$12,539, and Business Travel \$58,591.

### Computer Hardware - \$107,150 decrease

Budgeted Hardware costs are down due to the 2018 budget implementation of staff laptops/desktops, Cisco Servers, and office desk phone upgrades not required in the 2019 budget.

### Subscriptions - \$7,010 decrease

Subscription charges have decreased due to the lower cost of the Power Resources Department's SNL Industry Subscription, and Treasury's subscription to Bond Buyer.

### Miscellaneous - \$1,223 decrease

The decreases in the other Miscellaneous Operating expense categories come from decreases in Internet Charges, Computer Supplies, and Car Allowances. These decreases are partially offset by increases in Employee Dues, Personal Safety Equipment, Pool Cars: Gas and Repairs, and Specialty Items.

### *Training* - \$12,900 *increase*

Training costs are up due to new staff and professional license training.

### Computer Software - \$12,539 increase

The increase in Computer Software costs are due primarily to the increased costs associated with software renewals.

### Business Travel - \$58,591 increase

The increase in Business Travel expenses is driven by Public Relations emphasis on industry events, Member Services, Business Development, Generation Fleet Management, and travel for the Contract Compliance Department audits.