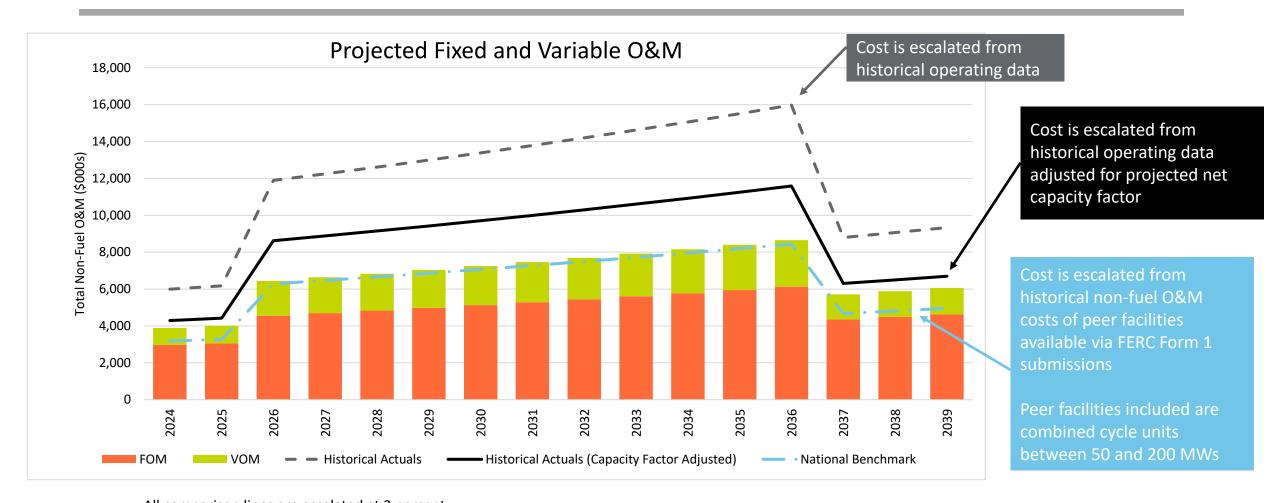

for facilities of this vintage
- The Zero Liquid Discharge Systems at both sites can be utilized with some minor maintenance
- No significant environmental concerns

| Major Equipment Items of Note    |                                 |  |  |
|----------------------------------|---------------------------------|--|--|
| Orange Mulberry                  |                                 |  |  |
| Combustion Turbines, High Starts | ST Cracked Rotor                |  |  |
| Third party support for CTs      | CT Exhaust Cracking             |  |  |
| One CT Generator Rewind          | CT Generator Stator Rewind      |  |  |
| ST Generator Rewind              | ST Generator Stator Replacement |  |  |



# **O&M** is Expected to Decrease

# Lower Capacity Factor / Reserve Peaking Reduces Cost





# Mulberry Requires Capital and Major Maintenance

# Projects Enable Continued Reliable Service



| Large Mulberry CapEx >\$500k              |      |                |  |  |
|-------------------------------------------|------|----------------|--|--|
| Project                                   | Year | Total (\$000s) |  |  |
| Rotor Replacement                         | 2024 | 5,000          |  |  |
| Exhaust Cracking Repair                   | 2024 | 2,000          |  |  |
| CT Generator Stator Rewind                | 2032 | 2,000          |  |  |
| ST Generator Stator Spare<br>Installation | 2035 | 500            |  |  |





# **Orange Requires Capital and Major Maintenance**

# Projects Enable Continued Reliable Service



| Large Orange CapEx >\$500k                |      |