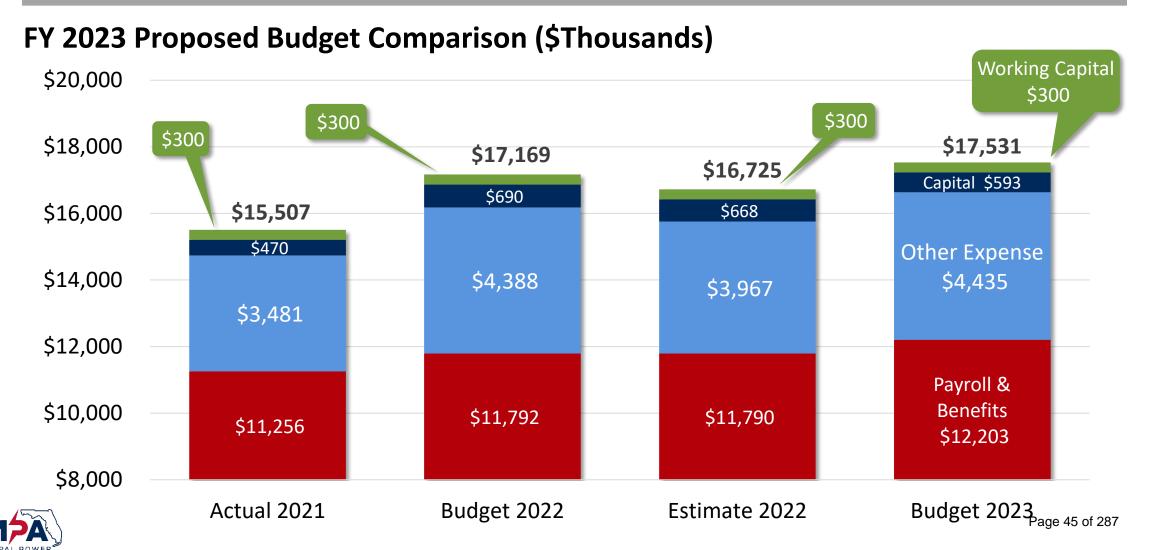

#### FY 2023 Agency Budget

- FY 2023 budget of \$17.5M is 2.1% > FY 2022 Budget
- Gross payroll increase ~0.5% or \$46k; retirements partially offset 5% proposed salary increase
- Healthcare insurance increase ~12% or \$169k
- Includes \$150K for proposed vacation buyback program
- Non-healthcare insurance premiums increase 14%
- GM contingency budgeted at \$200k, same as prior years
- Working capital funding kept at \$300K

## FY 2023 Proposed Agency Budget is ~\$17.5M

2.1% Increase vs. FY22 Budget, 5% Increase vs FY22 Estimates

## FY 2023 Budget 2% > FY 2022 Budget

Biggest Drivers are Benefits, Software and Insurance

#### FY 2023 Budget vs. FY 2022 Budget (\$Thousands)