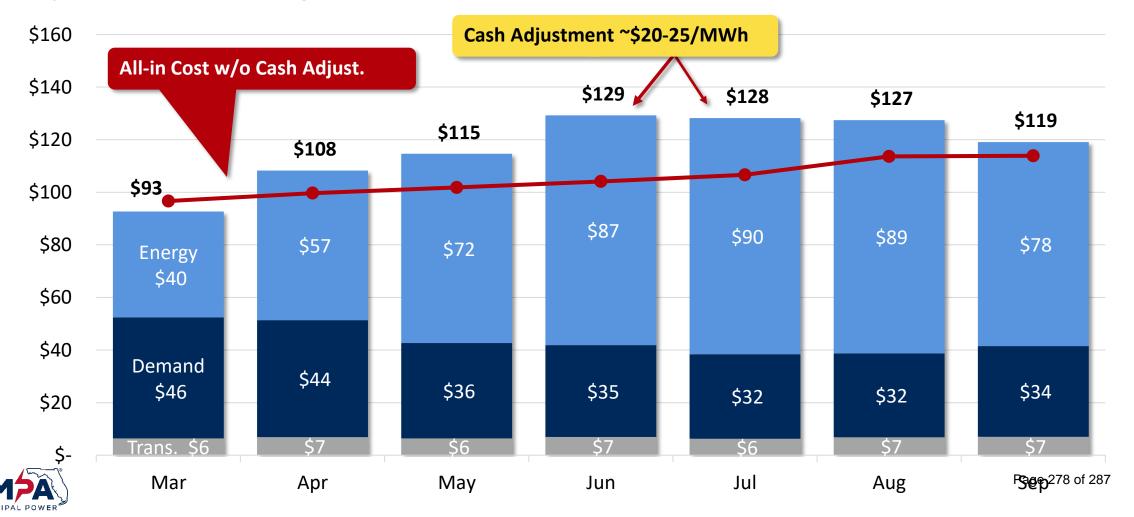

#### Key Points to Note

- FY 23 budgeted ARP Participant cost is \$99.45/MWh, 36% above FY 22 Budget cost of \$73.07/MWh; 4% higher than FY 22 year-end estimate
- FY 23 budgeted total expenses 34% > FY 22 Budget, 4% higher than FY 22 year-end estimate, and 43% above FY 21 actuals
- Fuel expense is biggest increase from FY 22 Budget, with natural gas forward prices 2.2x FY 22 Budget or 100% of total net expense increase from FY 22
- Almost all non-fuel costs up from FY 22 Budget, but not funding the Rate Protection Account in FY 23 keeps total non-fuel costs flat to FY 22 Budget
- No energy cost relief from coal units as coal prices also up sharply
- Budgeted FY 23 energy sales ~1% > FY 22 Budget; using Base Case load forecast

## FY 23 Participant Costs = \$99.45/MWh

Fuel is 49% of Costs; Fuel & Debt Combined 67% of Costs

#### FY 2023 ARP Budget by Category (\$/MWh)

- 22% increase from FY 2021 actuals; cost pressure from inflation and supply chain issues
- 30% increase from FY 21 actuals due to rate increases from DEF, FPL, and OUC
- 77% incr. from FY 21 due to 14% incr. in small Proj. costs, but \$6M cap. revs from 3<sup>rd</sup> party sales
- R&R contribution \$5M > FY 22 budget due to high future capital funding needs
- Bond debt service flat, but overall cost reduction due to not funding Rate Protection Account
- \_\_% > FY 21 actuals
- Gas curve 2.2x FY 22 budget; prepays provide 2% benefit to ARP gas costs
- Off-system sales budgeted 3.4x Pool Bade59 of 287