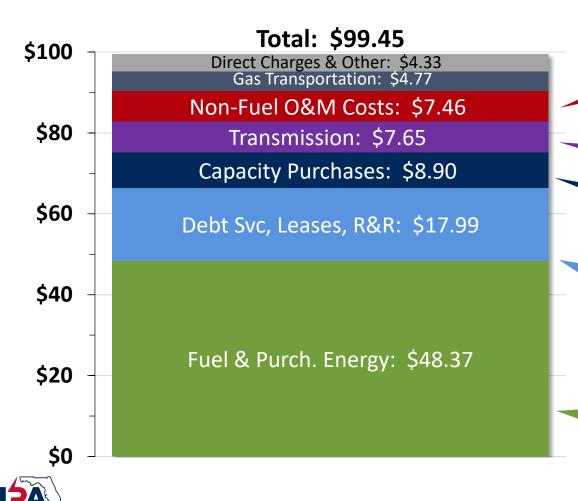

## FY 23 Participant Costs = \$99.45/MWh

Fuel is 49% of Costs; Fuel & Debt Combined 67% of Costs

#### FY 2023 ARP Budget by Category (\$/MWh)

- 22% increase from FY 2021 actuals; cost pressure from inflation and supply chain issues
- 30% increase from FY 21 actuals due to rate increases from DEF, FPL, and OUC
- 77% incr. from FY 21 due to 14% incr. in small Proj. costs, but \$6M cap. revs from 3<sup>rd</sup> party sales
- R&R contribution \$5M > FY 22 budget due to high future capital funding needs
- Bond debt service flat, but overall cost reduction due to not funding Rate Protection Account
- \_\_% > FY 21 actuals
- Gas curve 2.2x FY 22 budget; prepays provide 2% benefit to ARP gas costs
- Off-system sales budgeted 3.4x Pool Bade59 of 287