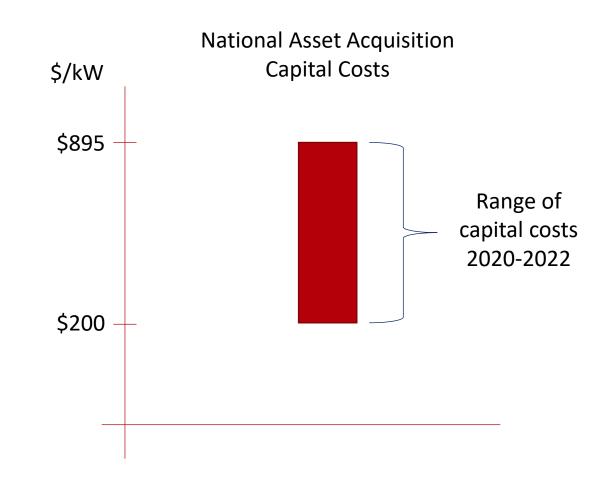

Long-term value for pipeline capacity at both sites
- Long-term value for Duke interconnection at both sites
- Owning and operating provides multiple options and flexibility vs.
   power purchase agreement
- Site potentially viable for new generation after existing assets retire



#### **Acquisition Pricing Competitive to Recent Transactions**

#### Sargent & Lundy Provided Historical Costs Back to 2020

- FMPA asset acquisition cost below range of national transactions
- FMPA asset acquisition cost plus anticipated fixed capex below range of national transactions
- Transaction history for similar natural gas fired combined cycle generation nationwide (Texas, Northeast, West, Minnesota)
- Transaction history inclusive of OUC's recent acquisition of Osceola generation near St. Cloud, FL





#### **Comprehensive Operational Due Diligence Complete**

#### Some Property and Real Estate Review Still Ongoing

Corporate Records, • Internal Legal Agreements, Litigation Nixon Peabody • Internal Finance, Legal **Financial & Encumbrances**  Nixon Peabody • Internal Human Resources, Legal **Employment Matters**  Ogleetree Deakins Nixon Peabody, Gunster **Property & Assets** • Legal, Finance, Power Resources • Internal Power Resources and Legal **Environmental** AECOM Internal Power Resources and Cane Island Team **Operational** Burns & McDonnell

Additional comprehensive assessments conducted by Burns & McDonnell Nixon Peabody Gunster



# **Assets in Acceptable Condition, Above Average Performance** *Plants Should Meet FMPA Needs with Forecasted Investment*

- Historically the port