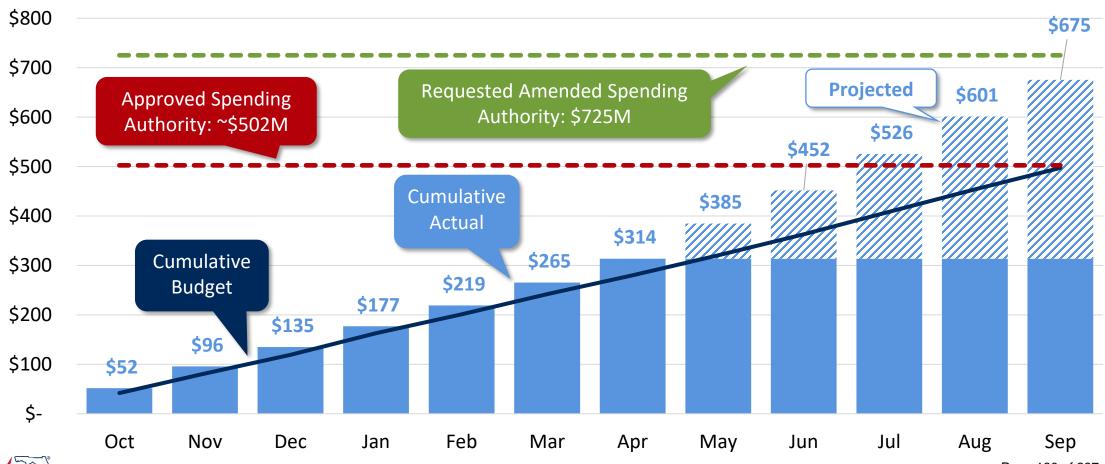

#### Key Points to Note

- FY 23 budgeted ARP Participant cost is \$99.45/MWh, 36% above FY 22 Budget cost of \$73.07/MWh; 4% higher than FY 22 year-end estimate
- FY 23 budgeted total expenses 34% > FY 22 Budget, 4% higher than FY 22 year-end estimate, and 43% above FY 21 actuals
- Fuel expense is biggest increase from FY 22 Budget, with natural gas forward prices 2.2x FY 22 Budget or 100% of total net expense increase from FY 22
- Almost all non-fuel costs up from FY 22 Budget, but not funding the Rate Protection Account in FY 23 keeps total non-fuel costs flat to FY 22 Budget
- No energy cost relief from coal units as coal prices also up sharply
- Budgeted FY 23 energy sales ~1% > FY 22 Budget; using Base Case load forecast

## FY 23 Budgeted ARP Participant Cost is \$99.45/MWh

Fuel Costs Drive Budgeted Rate at Highest Level Since 2009

## FY 23 Average Budget Natural Gas Price \$6.00/MMBtu

Avg. FY 23 Budget Curve is 2.2x FY 22 Curve

#### FY 2023 ARP Budget by Category (\$/MWh)

- 22% increase from FY 2021 actuals; cost pressure from inflation and supply chain issues
- 30% increase from FY 21 actuals due to rate increases from DEF, FPL, and OUC
- 77% incr. from FY 21 due to 14% incr. in small Proj. costs, but \$6M cap. revs from 3<sup>rd</sup> party sales
- R&R contribution \$5M > FY 22 budget due to high future capital funding needs
- Bond debt service flat, but overall cost reduction due to not funding Rate Protection Account
- \_\_% > FY 21 actuals
- Gas curve 2.2x FY 22 budget; prepays provide 2% benefit to ARP gas costs
- Off-system sales budgeted 3.4x Pool Bade59 of 287