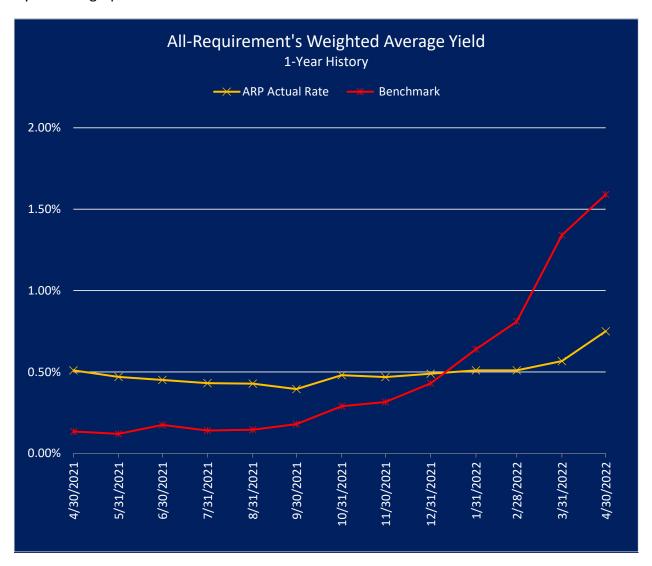

As of April 30, 2022, the All-Requirements Project investment portfolio earned a weighted average yield of 0.75%, reflecting the All-Requirements Project need for liquidity. The benchmarks (SBA's Florida Prime Fund and the 2-year US Treasury Note) and the Project's yields are graphed below:

Below is a graph of daily US Treasury yields for the past 2 years. The orange line is the 2-year Treasury which closed the month of April at 2.70 %. The yellow line is the 5-year Treasury which was 2.92%.