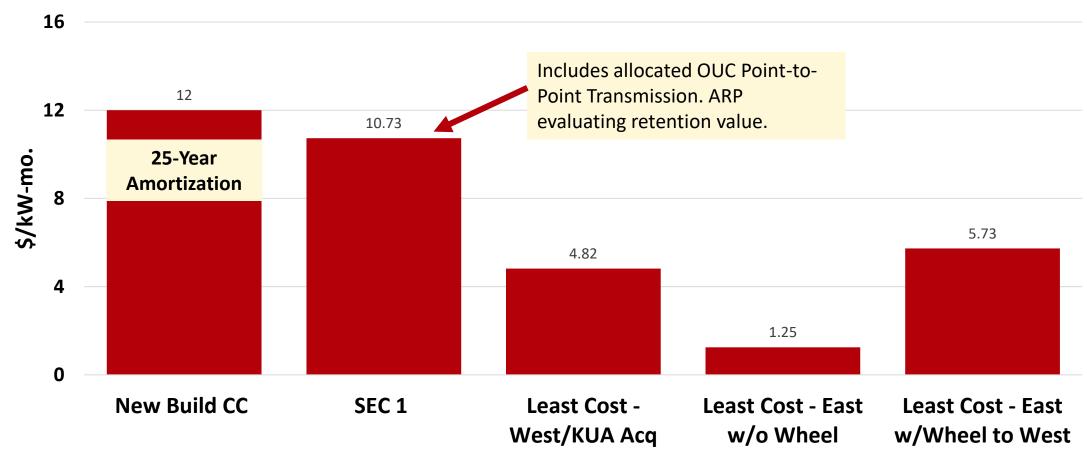

## Sales Strategy Can Optimize Otherwise Lumpy Additions



- PPA expirations and unit retirements, create step changes in capacity position that cannot be offset with resources
- As FMPA capacity position is optimized, may be opportunities for continuing sales
- Potential projects with non-ARP members or outright sales



### Several Resource Options Evaluated to Meet ARP Needs

Resource Evaluation Solving for Mid-Term Low-Cost Solution

- Third-party power purchases
- New build CC & CT alternatives
- Solar / battery additions
- Existing unit upgrades at Cane Island and Treasure Coast
- Existing merchant assets
- Demand management implementation
- Shorter-term purchases





#### **Least Cost Options Lower Cost Replacements**

#### Regional Solutions Leverage Existing Available Assets







#### Northern Star Assets Optimal Mid-Term Solution

#### Acquisition Timing Aligns with SEC Unit 1 Retirement and Need

- Lowest cost options recommended:
  - Acquisition of ~220 MW located in strategic area (Duke BA)
- Mulberry 115MW 7EA Combined Cycle
- Orange 105MW 2on1 LM6000 Combined Cycle
- Mulberry available 9/1/2024
- Orange available 1/1/2026
- Assets have had high reliability & will meet ARP peaking needs for up to 15 years, with capital additions
- Located in Bartow 40 miles from Cane Island



**Mulberry Cogeneration Facility** 



Orange Cogeneration Facility 287



# Multiple Drivers Provide Mid-Term Value to ARP Overall Fixed Costs Range from \$2.60-\$4.00/kW-month

- Expecting 10–15-year life of assets post acquisition
- Financing cost for acquisition expected to be be