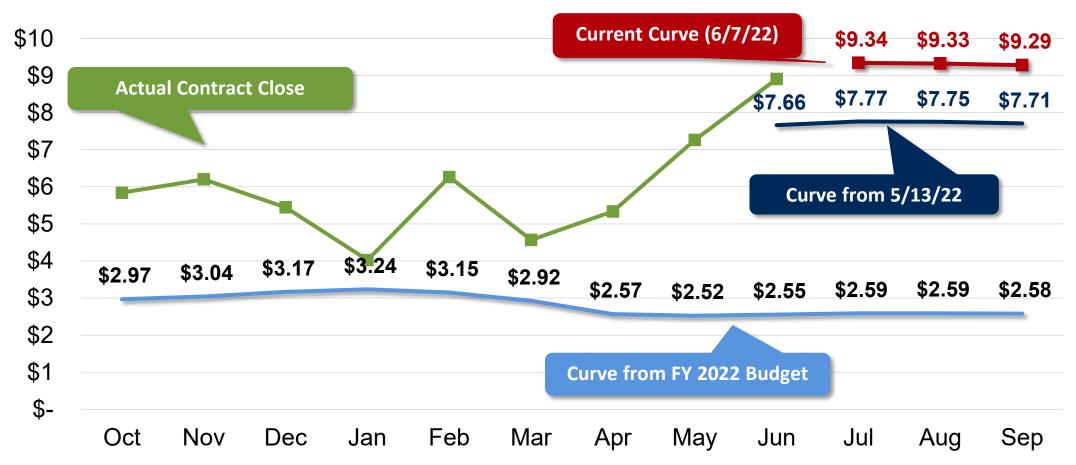

#### Other Key Assumptions in FY 23 Budget

- Gas prices based on avg. of forward curves from 4/14/22 5/13/22 due to significant volatility in the market, same as methodology for recent budgets
- Combined cycle availability of 88% assumed
- Contingency of \$5M again included for spending authority; not included in rates
- ARP planned capital spending remains up with \$151 million over FY 23-27 (\$30 million annual average)
- Bartow, Winter Park, Homestead, Williston, Alachua and Reedy Creek external sales reflected
- \$1M additional capacity and energy margin budgeted for assumed future sales
- Only Harmony solar included in FY 23 Budget/24 Plan due to uncertainty regarding schedule and cost of future solar facilities

## FY 23 Budgeted ARP Participant Cost is \$99.45/MWh

Fuel Costs Drive Budgeted Rate at Highest Level Since 2009

## FY 23 Average Budget Natural Gas Price \$6.00/MMBtu

Avg. FY 23 Budget Curve is 2.2x FY 22 Curve