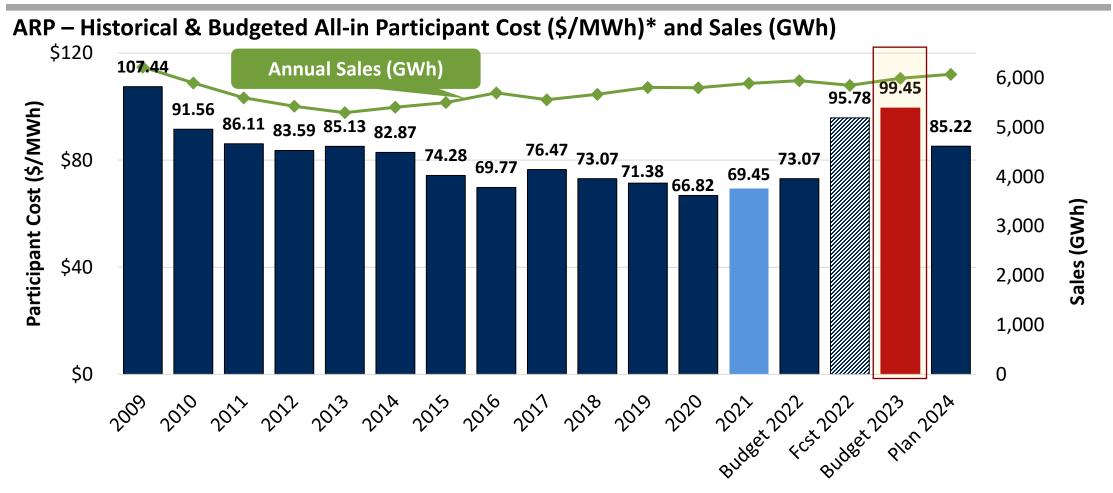

#### Key Points to Note

- FY 23 budgeted ARP Participant cost is \$99.45/MWh, 36% above FY 22 Budget cost of \$73.07/MWh; 4% higher than FY 22 year-end estimate
- FY 23 budgeted total expenses 34% > FY 22 Budget, 4% higher than FY 22 year-end estimate, and 43% above FY 21 actuals
- Fuel expense is biggest increase from FY 22 Budget, with natural gas forward prices 2.2x FY 22 Budget or 100% of total net expense increase from FY 22
- Almost all non-fuel costs up from FY 22 Budget, but not funding the Rate Protection Account in FY 23 keeps total non-fuel costs flat to FY 22 Budget
- No energy cost relief from coal units as coal prices also up sharply
- Budgeted FY 23 energy sales ~1% > FY 22 Budget; using Base Case load forecast

## FY 23 Budgeted ARP Participant Cost is \$99.45/MWh

Fuel Costs Drive Budgeted Rate at Highest Level Since 2009

## FY 23 Participant Costs = \$99.45/MWh

Fuel is 49% of Costs; Fuel & Debt Combined 67% of Costs