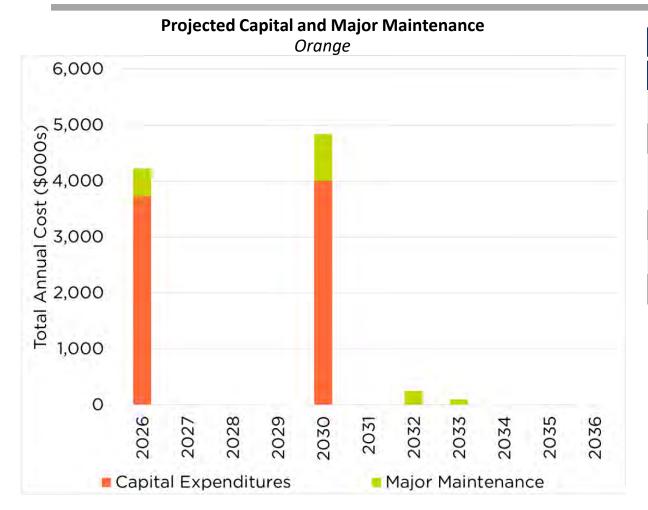

ase

# Lower Capacity Factor / Reserve Peaking Reduces Cost





# Mulberry Requires Capital and Major Maintenance

# Projects Enable Continued Reliable Service



| Large Mulberry CapEx >\$500k              |      |                |  |  |
|-------------------------------------------|------|----------------|--|--|
| Project                                   | Year | Total (\$000s) |  |  |
| Rotor Replacement                         | 2024 | 5,000          |  |  |
| Exhaust Cracking Repair                   | 2024 | 2,000          |  |  |
| CT Generator Stator Rewind                | 2032 | 2,000          |  |  |
| ST Generator Stator Spare<br>Installation | 2035 | 500            |  |  |





# **Orange Requires Capital and Major Maintenance**

# Projects Enable Continued Reliable Service



| Large Orange CapEx >\$500k                |      |                |  |  |
|-------------------------------------------|------|----------------|--|--|
| Project                                   | Year | Total (\$000s) |  |  |
| Lease CT Acquisition                      | 2026 | 1,000          |  |  |
| HRSG Repairs                              | 2026 | 1,000          |  |  |
| ST Generator Rotor Rewind<br>(New Copper) | 2026 | 850            |  |  |
| CT2 Generator Rotor Rewind                | 2026 | 800            |  |  |
| CT Hot Section Overhaul                   | 2030 | 3,000          |  |  |
| Steam Turbine Major Overhaul              | 2030 | 1,000          |  |  |





223 of 287

## 1898 & Co. Believes Desired Life is Achievable

## Proper Operation and Maintenance is Require