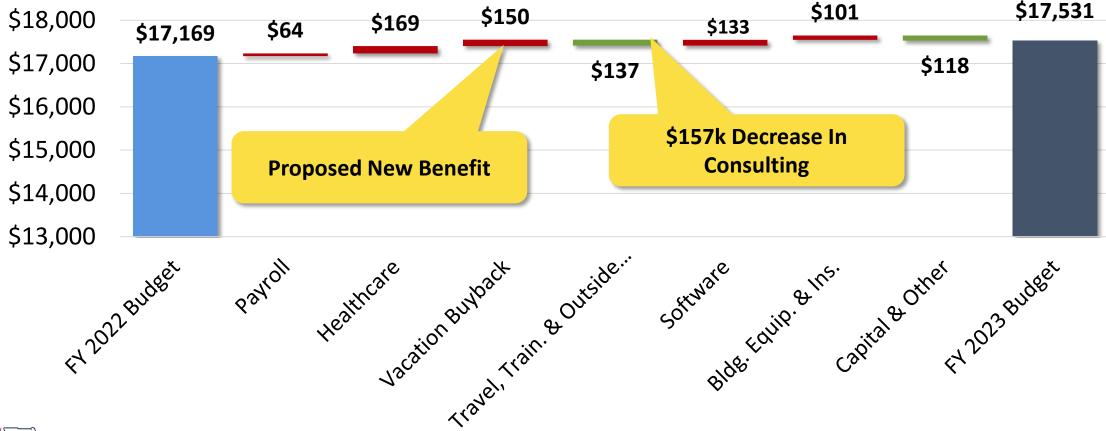

#### FY 2023 Agency Budget

- FY 2023 budget of \$17.5M is 2.1% > FY 2022 Budget
- Gross payroll increase ~0.5% or \$46k; retirements partially offset 5% proposed salary increase
- Healthcare insurance increase ~12% or \$169k
- Includes \$150K for proposed vacation buyback program
- Non-healthcare insurance premiums increase 14%
- GM contingency budgeted at \$200k, same as prior years
- Working capital funding kept at \$300K

## FY 2023 Proposed Agency Budget is ~\$17.5M

2.1% Increase vs. FY22 Budget, 5% Increase vs FY22 Estimates

## FY 2023 Budget 2% > FY 2022 Budget

Biggest Drivers are Benefits, Software and Insurance

#### FY 2023 Budget vs. FY 2022 Budget (\$Thousands)

#### FY 2023 Key Payroll and Benefits Budget Drivers

FY 2023 HR Expenses 3.5% > FY 2022 Budgeted Amounts

#### Payroll drivers:

- Gross payroll 0.5% above 2022 budget
- Budgeted 5% salary increase includes merits, promotions, market adjustments, bonuses, and re-purposing
- Increase mostly offset by retirements of some long-term employees
- CEO and CLO salaries also budgeted at 5% increase pending BOD Officers recommendation
- As with previous years, equivalent of 2 FTEs not funded

#### Benefits drivers:

- Medical insurance cost up \$169k due to market conditions
- \$150k budgeted for proposed new vacation buyback benefit; accrued vacation time is an obligation of the Agency that will eventually be paid out anyway

## Travel and Training up \$139k (30%) from 2019 Actuals

FY 2020 and 2021 Poor Comparison Years Due to COVID

- Expecting FY 2023 to return to more typical operating conditions
- 2019 (last pre-COVID year) is a better comparison for these expenses
- Travel up \$68k vs. 2019 actuals
  - \$31k increase is for travel to plants; directly charged to ARP
  - \$65k increase is for Agency-related travel, including travel to members
  - Other travel directly charged to ARP down \$29k
- Training up \$71k vs. 2019 actuals

#### **Insurance Premiums Increasing Due to Market**

#### \$88k Increase from FY 2022 Budget

- Most non-healthcare insurance premiums increasing
  - Workers Comp \$6k
  - Excess Liability \$52k
  - Officers \$2k
  - Property 28k
- But offset by decreases in other areas:
  - \$181k decrease in consultant and other outside services