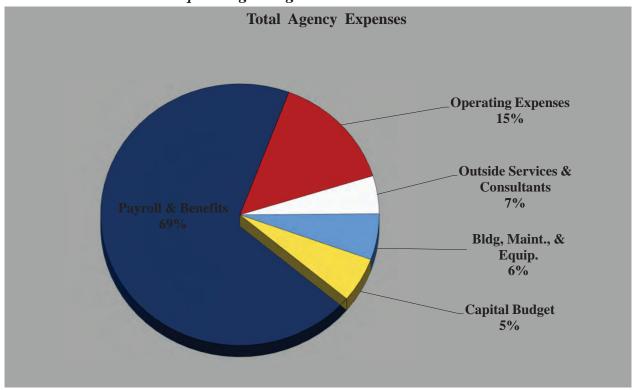

Updated Organizational Chart & Resolution – 72 positions

on September 30, 2023, unless otherwise approved by a resolution of the Executive Committee.

SECTION VI. Approval of Staffing Levels; Merit and Promotion. (A) There are a total of 72 authorized Agency staff positions set forth in the Fiscal Year 2023 Budget Book, as shown on the sheet entitled "FMPA Organization Chart." The General Manager, and General Counsel for those reporting thereto, have the authority to manage and control the organization of Agency staff as appropriate to meet the needs of the Agency, including making changes to position descriptions, salary grades, functional duties, employee classifications, and organizational structure, except that no increases to the number of Agency staff in addition to the 72 positions authorized by this resolution may be made without prior Executive Committee approval. Notwithstanding the foregoing in this Section VI(A), the Executive Committee hereby authorizes FMPA to employ up to two additional persons, for transitional purposes associated with retirement or other employee succession needs, on a short-term basis of no longer than three months for each additional person.