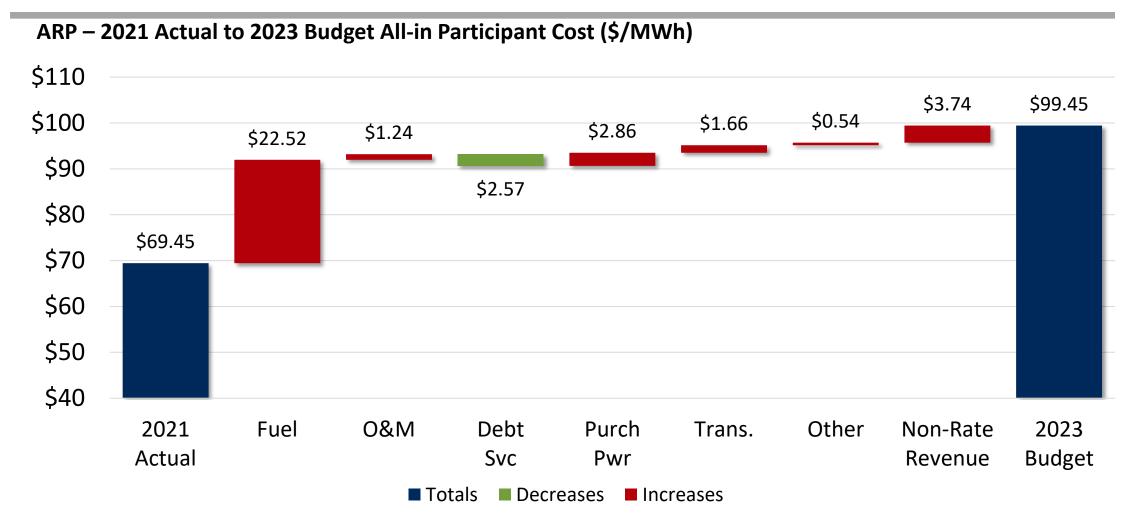

#### Key Points to Note

- FY 23 budgeted ARP Participant cost is \$99.45/MWh, 36% above FY 22 Budget cost of \$73.07/MWh; 4% higher than FY 22 year-end estimate
- FY 23 budgeted total expenses 34% > FY 22 Budget, 4% higher than FY 22 year-end estimate, and 43% above FY 21 actuals
- Fuel expense is biggest increase from FY 22 Budget, with natural gas forward prices 2.2x FY 22 Budget or 100% of total net expense increase from FY 22
- Almost all non-fuel costs up from FY 22 Budget, but not funding the Rate Protection Account in FY 23 keeps total non-fuel costs flat to FY 22 Budget
- No energy cost relief from coal units as coal prices also up sharply
- Budgeted FY 23 energy sales ~1% > FY 22 Budget; using Base Case load forecast

## FY 23 Budgeted ARP Participant Cost is \$99.45/MWh

Fuel Costs Drive Budgeted Rate at Highest Level Since 2009

#### **FY 23 Participant Costs 43% > FY 21 Actuals**

Higher Fuel Prices (Coal and Gas) are 75% of Total Increase

## FY 23 Participant Costs = \$99.45/MWh

Fuel is 49% of Costs; Fuel & Debt Combined 67% of Costs

#### FY 2023 ARP Budget by Category (\$/MWh)

- 22% increase from FY 2021 actuals; cost pressure from inflation and supply chain issues
- 30% increase from FY 21 actuals due to rate increases from DEF, FPL, and OUC
- 77% incr. from FY 21 due to 14% incr. in small Proj. costs, but \$6M cap. revs from 3<sup>rd</sup> party sales
- R&R contribution \$5M > FY 22 budget due to high future capital funding needs
- Bond debt service flat, but overall cost reduction due to not funding Rate Protection Account
- \_\_% > FY 21 actuals
- Gas curve 2.2x FY 22 budget; prepays provide 2% benefit to ARP gas costs
- Off-system sales budgeted 3.4x Pool Bade59 of 287