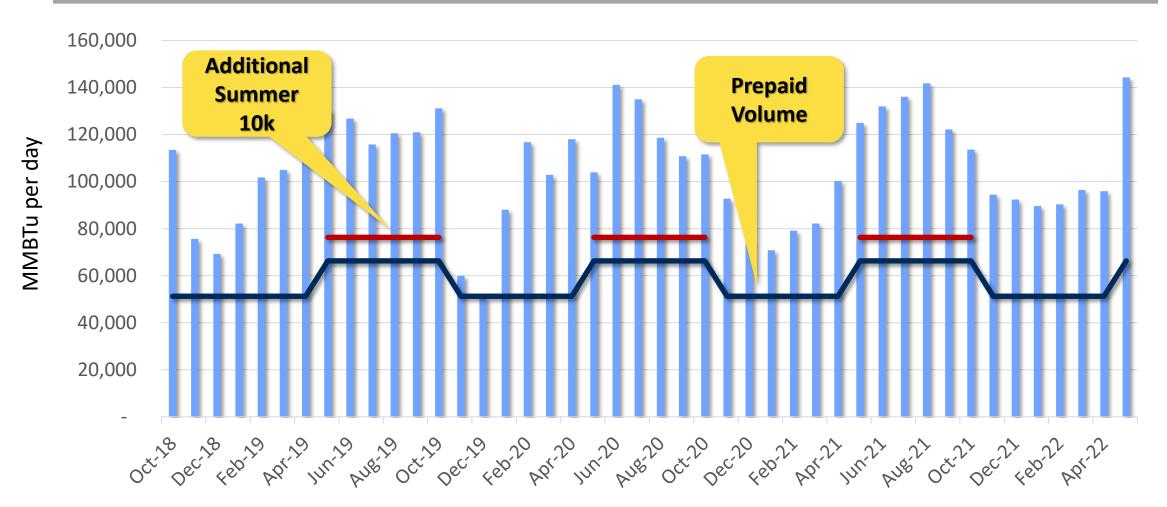

#### **Approved Stock Island Fuel Requirements**

#### EC Direction to Maintain At Least 17 Days of Operations

- Direction given to increase Stock Island fuel oil requirements
  - Prior requirement ~12 days
  - Increase requirement to 17 days
- Proposed language:

Agency shall maintain, as conditions warrant, fuel oil inventory at Stock Island Generating Facility, which will support the **17-day historical hurricane restoration operations load curve** developed by staff or approximately **2,800,000 gallons**. Staff will ensure this required minimum volume is in place before hurricane season, June 1<sup>st</sup>. In the event that the fuel oil inventory falls below 50% of the 17-day benchmark, the Power Generation Fleet Director will implement an action plan to achieve the minimum 50% inventory level within a reasonable period of time or provide justification for a reduced inventory level. This plan or justification will be provided to FMPA's Risk Director and the COO for review and approval.

# Staff Slide Presented to Executive Committee

Enhance Fuel Availability, While Reducing Environmental Risk Current Policy Requires 50% Capacity or ~1.9M Gallons Onsite

- Analysis shows FMPA should increase minimum inventory to supply 17-22 days of operations with 2.8M gallons inventory
- Today's 50% storage supports ~12 days of worst-case hurricane recovery operations
- Also targeting overall reduced future environmental risk exposure
  - Retirement of an existing large diesel fuel tank
  - Retirement of barge offloading capability
- Tanks 1, 3, 4, 6 and 7 rated capacity can support this level of inventory while providing required operational flexibility