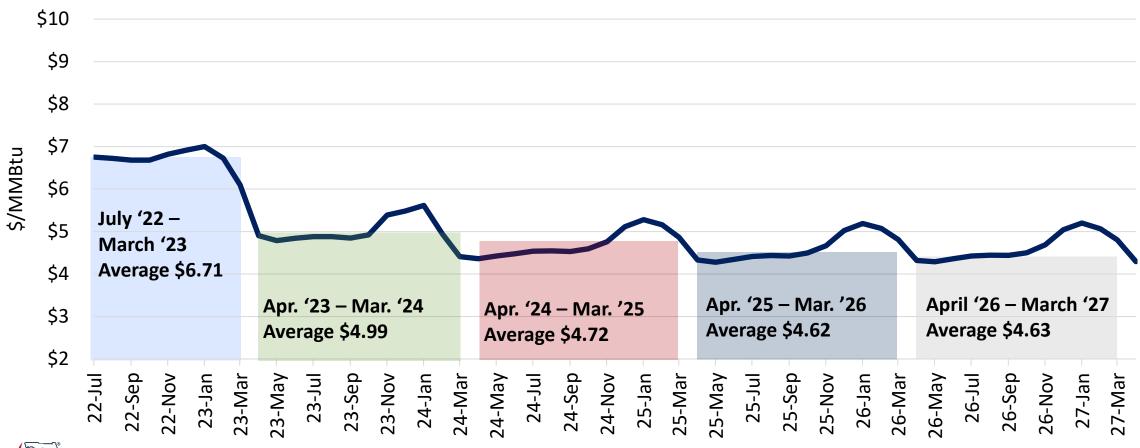

## FY 23 Average Budget Natural Gas Price \$6.00/MMBtu

Avg. FY 23 Budget Curve is 2.2x FY 22 Curve