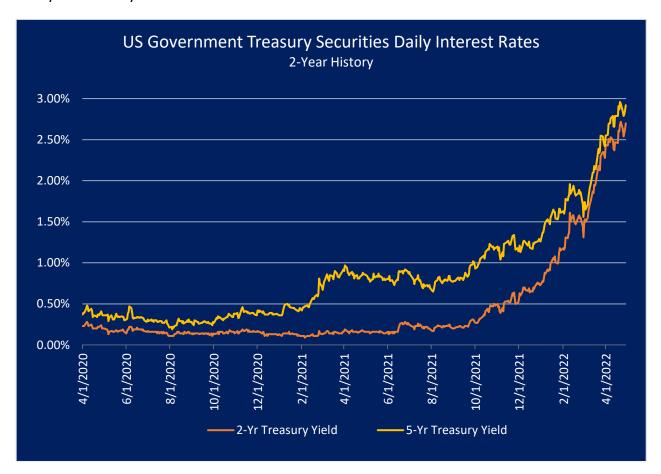

As of April 30, 2022, the All-Requirements Project investment portfolio earned a weighted average yield of 0.75%, reflecting the All-Requirements Project need for liquidity. The benchmarks (SBA's Florida Prime Fund and the 2-year US Treasury Note) and the Project's yields are graphed below:

Below is a graph of daily US Treasury yields for the past 2 years. The orange line is the 2-year Treasury which closed the month of April at 2.70 %. The yellow line is the 5-year Treasury which was 2.92%.