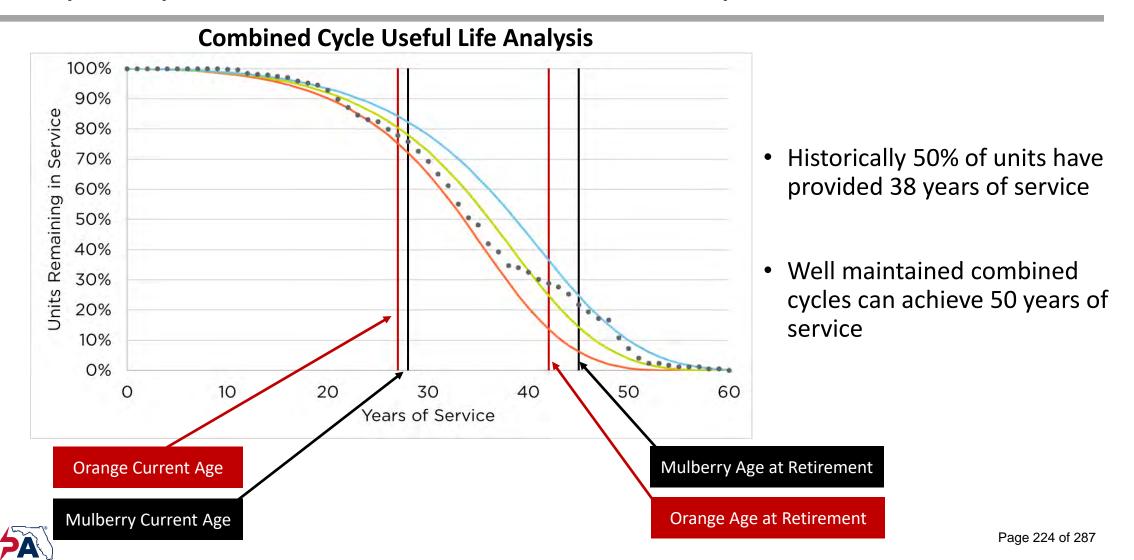

Large Orange CapEx >\$500k                |      |                |  |  |
|-------------------------------------------|------|----------------|--|--|
| Project                                   | Year | Total (\$000s) |  |  |
| Lease CT Acquisition                      | 2026 | 1,000          |  |  |
| HRSG Repairs                              | 2026 | 1,000          |  |  |
| ST Generator Rotor Rewind<br>(New Copper) | 2026 | 850            |  |  |
| CT2 Generator Rotor Rewind                | 2026 | 800            |  |  |
| CT Hot Section Overhaul                   | 2030 | 3,000          |  |  |
| Steam Turbine Major Overhaul              | 2030 | 1,000          |  |  |





223 of 287

## 1898 & Co. Believes Desired Life is Achievable

## Proper Operation and Maintenance is Required



# Discussions Continue On Asset Purchase Agreement

### Acquisition Will Be An As-Is Asset Sale, Limited Recourse Post Close

- Current ownership divided, Bank & Investment Management Firm
- Ownership desires a close similar to an equity sale (sale of a business)
- FMPA will have secondary due diligence period prior to close to assess condition of assets near the end of the interim period
- Burns & McDonnell will assist with secondary review
- Extension of gas pipeline capacity required 1 year prior to close (FMPA will have to commit to costs of extension, in the event closing does not occur. Could be repurposed or resold.)
- Duke network transmission requires consent from Northern Star
- Purchase agreement provides for some purchase price adjustments for Orange depending on remaining us