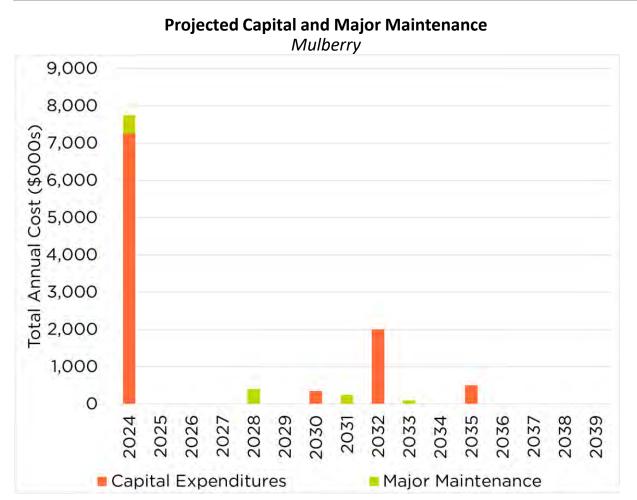

h some minor maintenance
- No significant environmental concerns

| Major Equipment Items of Note    |                                 |  |  |
|----------------------------------|---------------------------------|--|--|
| Orange Mulberry                  |                                 |  |  |
| Combustion Turbines, High Starts | ST Cracked Rotor                |  |  |
| Third party support for CTs      | CT Exhaust Cracking             |  |  |
| One CT Generator Rewind          | CT Generator Stator Rewind      |  |  |
| ST Generator Rewind              | ST Generator Stator Replacement |  |  |



# **O&M** is Expected to Decrease

# Lower Capacity Factor / Reserve Peaking Reduces Cost





# Mulberry Requires Capital and Major Maintenance

# Projects Enable Continued Reliable Service



| Large Mulberry CapEx >\$500k              |      |                |  |  |
|-------------------------------------------|------|----------------|--|--|
| Project                                   | Year | Total (\$000s) |  |  |
| Rotor Replacement                         | 2024 | 5,000          |  |  |
| Exhaust Cracking Repair                   | 2024 | 2,000          |  |  |
| CT Generator Stator Rewind                | 2032 | 2,000          |  |  |
| ST Generator Stator Spare<br>Installation | 2035 | 500            |  |  |





# **Orange Requires Capital and Major Maintenance**

# Projects Enable Continued Reliable Service



| Large Orange CapEx >\$500k                |      |                |  |  |
|-------------------------------------------|------|----------------|--|--|
| Projec