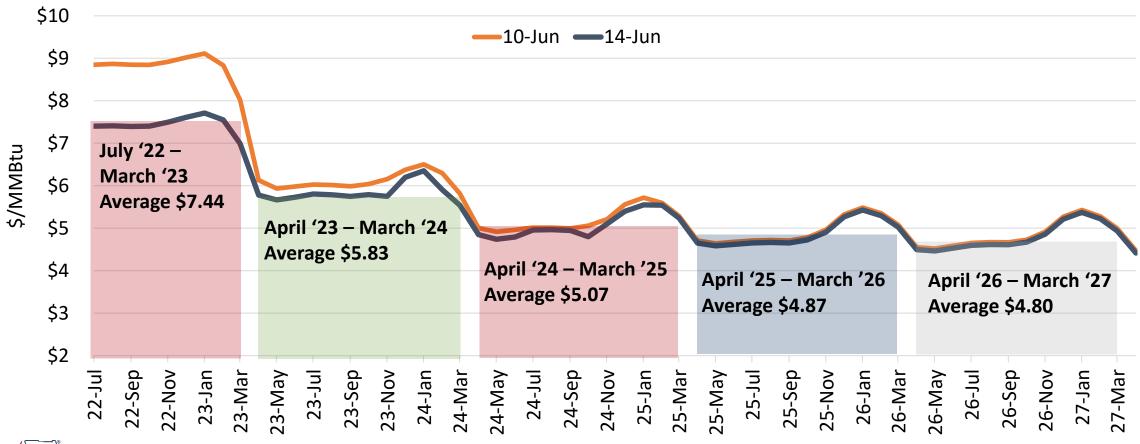

## FY 23 Average Budget Natural Gas Price \$6.00/MMBtu

Avg. FY 23 Budget Curve is 2.2x FY 22 Curve