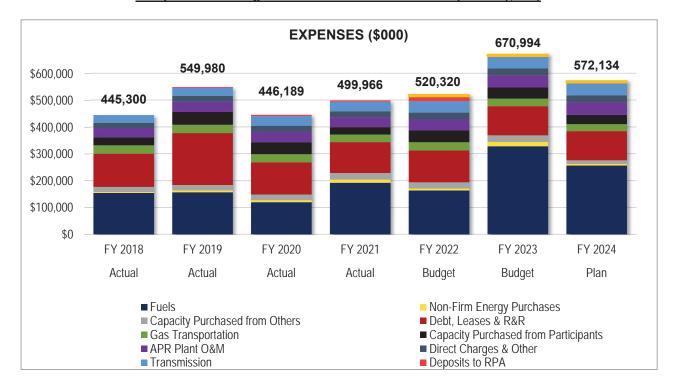

#### Key Points to Note

- FY 23 budgeted ARP Participant cost is \$99.45/MWh, 36% above FY 22 Budget cost of \$73.07/MWh; 4% higher than FY 22 year-end estimate
- FY 23 budgeted total expenses 34% > FY 22 Budget, 4% higher than FY 22 year-end estimate, and 43% above FY 21 actuals
- Fuel expense is biggest increase from FY 22 Budget, with natural gas forward prices 2.2x FY 22 Budget or 100% of total net expense increase from FY 22
- Almost all non-fuel costs up from FY 22 Budget, but not funding the Rate Protection Account in FY 23 keeps total non-fuel costs flat to FY 22 Budget
- No energy cost relief from coal units as coal prices also up sharply
- Budgeted FY 23 energy sales ~1% > FY 22 Budget; using Base Case load forecast

## FY 23 Budgeted ARP Participant Cost is \$99.45/MWh

Fuel Costs Drive Budgeted Rate at Highest Level Since 2009

#### **FY 23 Participant Costs 43% > FY 21 Actuals**

Higher Fuel Prices (Coal and Gas) are 75% of Total Increase

#### FY 23 Budgeted Expenses 34% > 21 Actuals

Higher Fuel Prices 81% of Increase; Purchased Power ~11% of Increase

## FY 23 Participant Costs = \$99.45/MWh

Fuel is 49% of Costs; Fuel & Debt Combined 67% of Costs

RESOLUTION OF THE EXECUTIVE COMMITTEE OF THE FLORIDA MUNICIPAL POWER AGENCY: (I) ESTABLISHING, APPROVING, AND ADOPTING THE ANNUAL FLORIDA MUNICIPAL POWER AGENCY GENERAL BUDGET, IN THE AMOUNT OF SEVENTEEN MILLION FIVE HUNDRED THIRTY-ONE **THOUSAND** THIRTY-FOUR **DOLLARS** (\$17,531,034), AND THE ALL-REQUIREMENTS POWER SUPPLY PROJECT BUDGET, IN THE AMOUNT OF SIX HUNDRED SEVENTY MILLION NINE HUNDRED NINETY-FOUR THOUSAND DOLLARS (\$670,994,000), FOR THE FISCAL YEAR BEGINNING OCTOBER 1, 2022, AND ENDING SEPTEMBER 30, 2023, AND THE CORRESPONDING BUDGET DOCUMENTS; (II) DEFINING BUDGET AMENDMENTS; (III) ESTABLISHING LEVELS OF APPROVAL REQUIRED FOR BUDGET AMENDMENTS; (IV) PROVIDING FOR ACCOUNT ADJUSTMENTS; (V) PROVIDING FOR LAPSE OF UNEXPENDED FUNDS; (VI) APPROVING STAFFING LEVELS; (VII) PROVIDING FOR INTERIM FUNDING AND REIMBURSEMENT FROM DEBT FINANCING OF CAPITAL IMPROVEMENTS AND PROVIDING FOR THE RELATED DELEGATION TO AUTHORIZED OFFICERS; (VIII) MAKING A DETERMINATION OF Α **PUBLIC PURPOSE** FOR BUDGETED EXPENDITURES; (IX) PROVIDING FOR A CAP ON FINANCIAL ADVISOR FEES; (X) PROVIDING FOR SEVERABILITY; AND (XI) PROVIDING AN EFFECTIVE DATE