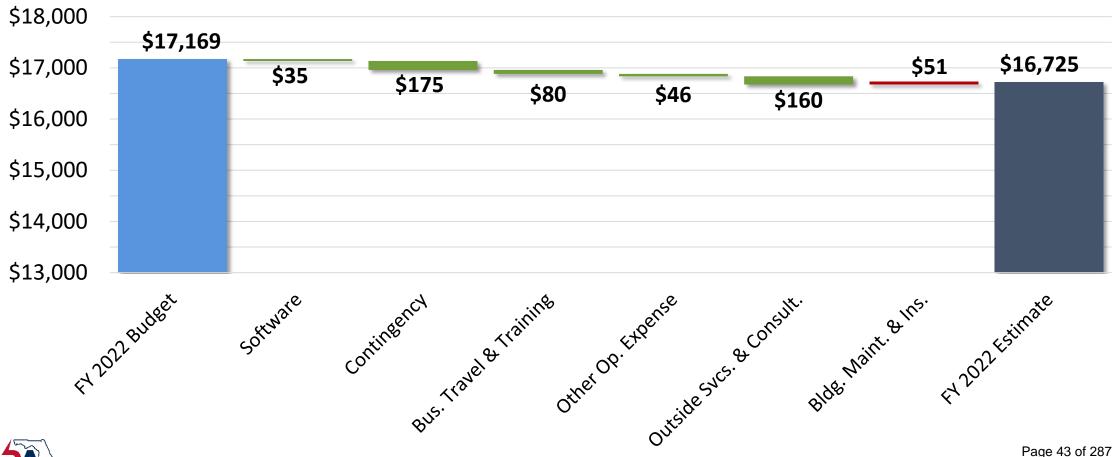

## Agency Costs For FY 2022 Projected \$0.4M < Budget

#### Driven by Lower Operating Costs

#### FY 2022 Year-End Estimate vs. Budget (\$Thousands)

#### **Key Points to Note**