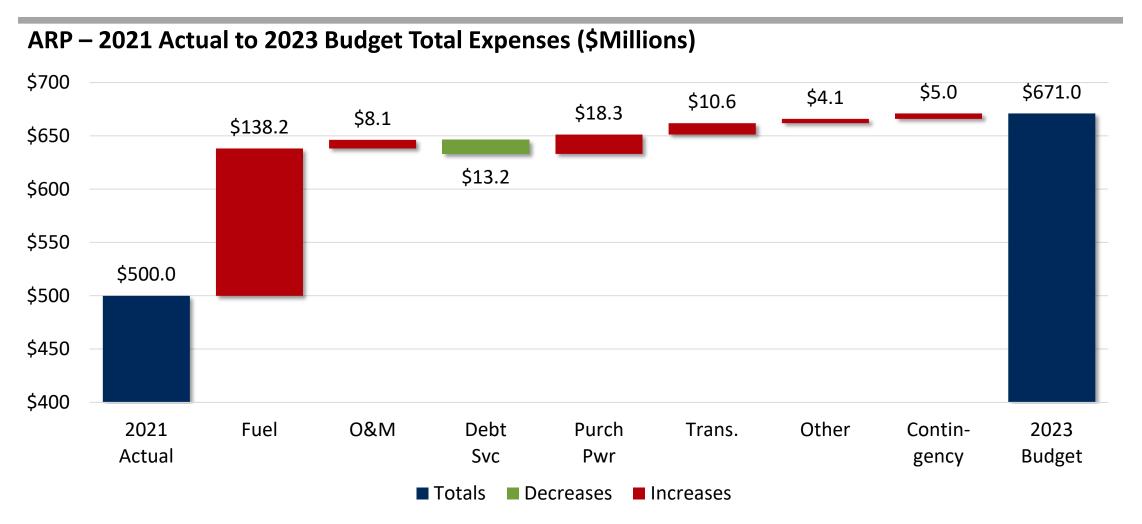

#### Key Points to Note

- FY 23 budgeted ARP Participant cost is \$99.45/MWh, 36% above FY 22 Budget cost of \$73.07/MWh; 4% higher than FY 22 year-end estimate
- FY 23 budgeted total expenses 34% > FY 22 Budget, 4% higher than FY 22 year-end estimate, and 43% above FY 21 actuals
- Fuel expense is biggest increase from FY 22 Budget, with natural gas forward prices 2.2x FY 22 Budget or 100% of total net expense increase from FY 22
- Almost all non-fuel costs up from FY 22 Budget, but not funding the Rate Protection Account in FY 23 keeps total non-fuel costs flat to FY 22 Budget
- No energy cost relief from coal units as coal prices also up sharply
- Budgeted FY 23 energy sales ~1% > FY 22 Budget; using Base Case load forecast

#### FY 23 Budgeted Expenses 34% > 21 Actuals

Higher Fuel Prices 81% of Increase; Purchased Power ~11% of Increase

RESOLUTION OF THE EXECUTIVE COMMITTEE OF THE FLORIDA MUNICIPAL POWER AGENCY: (I) ESTABLISHING, APPROVING, AND ADOPTING THE ANNUAL FLORIDA MUNICIPAL POWER AGENCY GENERAL BUDGET, IN THE AMOUNT OF SEVENTEEN MILLION FIVE HUNDRED THIRTY-ONE **THOUSAND** THIRTY-FOUR **DOLLARS** (\$17,531,034), AND THE ALL-REQUIREMENTS POWER SUPPLY PROJECT BUDGET, IN THE AMOUNT OF SIX HUNDRED SEVENTY MILLION NINE HUNDRED NINETY-FOUR THOUSAND DOLLARS (\$670,994,000), FOR THE FISCAL YEAR BEGINNING OCTOBER 1, 2022, AND ENDING SEPTEMBER 30, 2023, AND THE CORRESPONDING BUDGET DOCUMENTS; (II) DEFINING BUDGET AMENDMENTS; (III) ESTABLISHING LEVELS OF APPROVAL REQUIRED FOR BUDGET AMENDMENTS; (IV) PROVIDING FOR ACCOUNT ADJUSTMENTS; (V) PROVIDING FOR LAPSE OF UNEXPENDED FUNDS; (VI) APPROVING STAFFING LEVELS; (VII) PROVIDING FOR INTERIM FUNDING AND REIMBURSEMENT FROM DEBT FINANCING OF CAPITAL IMPROVEMENTS AND PROVIDING FOR THE RELATED DELEGATION TO AUTHORIZED OFFICERS; (VIII) MAKING A DETERMINATION OF Α **PUBLIC PURPOSE** FOR BUDGETED EXPENDITURES; (IX) PROVIDING FOR A CAP ON FINANCIAL ADVISOR FEES; (X) PROVIDING FOR SEVERABILITY; AND (XI) PROVIDING AN EFFECTIVE DATE

Whereas, pursuant to these requirements the annual budget documents for the Agency general budget and the All-Requirements Power Supply Project budget for the fiscal year beginning October 1, 2022, and ending September 30, 2023, ("**Fiscal Year 2023**") have been prepared and presented by Agency staff, reviewed and approved by the Agency's Finance Committee, and recommended for approval to the Executive Committee.

BE IT RESOLVED BY THE EXECUTIVE COMMITTEE OF THE FLORIDA MUNICIPAL POWER AGENCY THAT:

- SECTION I. Annual Agency General and All-Requirements Power Supply Project Budgets. (A) The Agency general budget for Fiscal Year 2023 is hereby established as \$17,531,034. The All-Requirements Power Supply Project budget for Fiscal Year 2023 is hereby established as \$670,994,000. The Agency general and All-Requirements Power Supply Project budgets for Fiscal Year 2023 are established hereby as finally approved by the Finance Committee, and described in detail in the "Fiscal Year 2023 Budget Book" (collectively, the "Agency and ARP Fiscal Year 2023 Budgets"). The Fiscal Year 2023 Budget Book as it relates to the Agency and ARP Fiscal Year 2023 Budgets is incorporated by this reference as a material part of this resolution.
- (B) The Agency and ARP Fiscal Year 2023 Budgets, as established in subsection (A) above and described in detail in the Fiscal Year 2023 Budget Book, are hereby approved and adopted. Approval is also hereby given to those documents in the Fiscal Year 2023 Budget Book related to the plan for the Agency general budget and the All-Requirements Power Supply Project budget for the fiscal year beginning October 1, 2023, and ending September 30, 2024 ("**Fiscal Year 2024**"), which are hereby approved as the plan to be used to prepare the Fiscal Year 2024 Agency general and All-Requirements Power Supply Project budgets.
- SECTION II. **Definition of Budget Amendments**. For purposes of this Resolution, "**Budget Amendment**" means an increase or decrease in any expenditure within the Agency general budget or the All-Requirements Power Supply Project budget, the effect of which alters the total dollar amount of the Agency general budget or the All-Requirements Power Supply Project budget, respectively.
- SECTION III. **Approval of Budget Amendments**. The Agency and ARP Fiscal Year 2023 Budgets may only be amended by the Executive Committee at a duly called meeting of the Executive Committee by resolution and in accordance with Agency requirements and requirements of law.
- SECTION IV. **Account Adjustment**. The General Manager may adjust the appropriate accounts for the Agency and ARP Fiscal Year 2023 Budgets by a maximum amount of unexpended funds for approved and appropriated Agency and All-Requirements Power Supply Project expenditures for undertakings remaining active as of September 30, 2022. However, any such adjustment must be reported to and approved by the Executive Committee, in accordance with Section III.
- SECTION V. Lapse of Unexpended Funds. Any funds in the Agency and ARP Fiscal Year 2023 Budgets appropriated but not expended, unless otherwise amended pursuant to Section III, automatically lapse upon FMPA's close of business