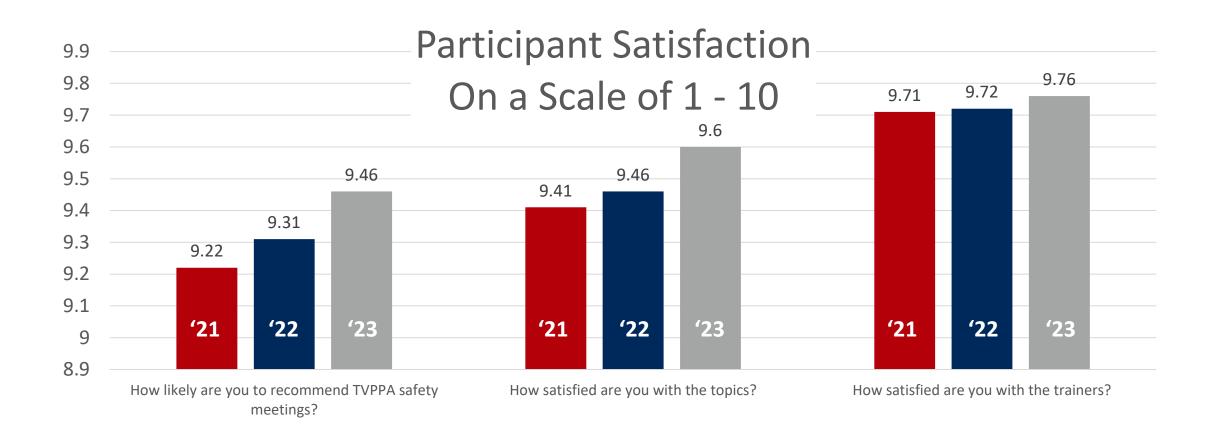

### **Participants – Program Satisfaction Near Unanimous** Small Upward Trend Since 2021

### Managers – Program Improves In Most Areas TVPPA Continues To Fine Tune