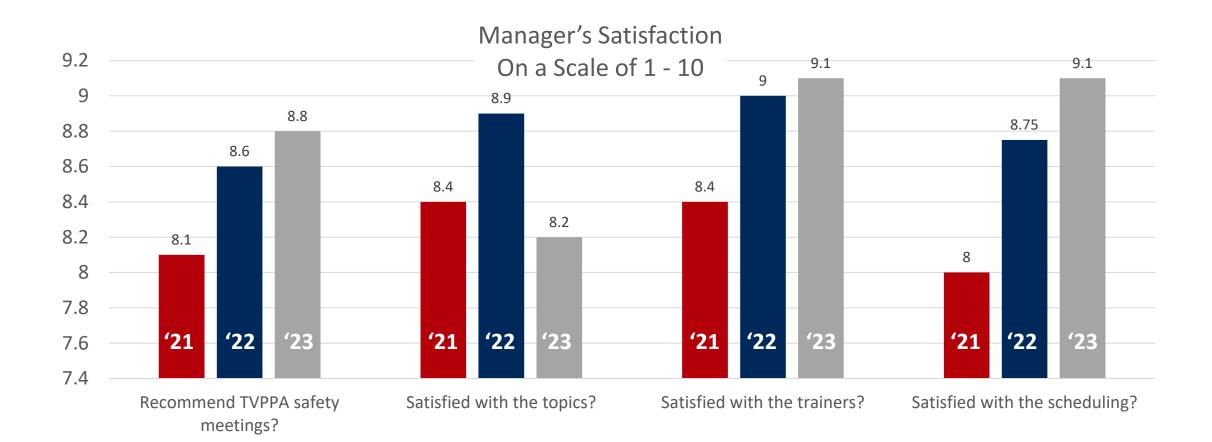

### Managers – Program Improves In Most Areas TVPPA Continues To Fine Tune

Scheduling – While most are happy, there are still one or two members not completely satisfied

TVPPA will be working directly with those members

Settling into having a few trainers who do rotations throughout the area