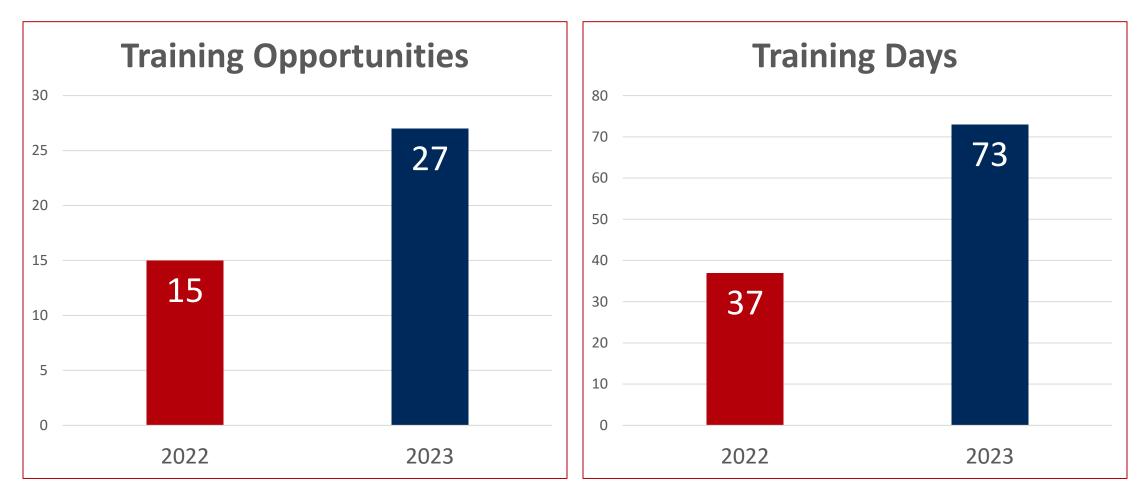

# **Number Of Programs Sees Significant Growth**

Many Programs Multi Day, Multi Session Certifications