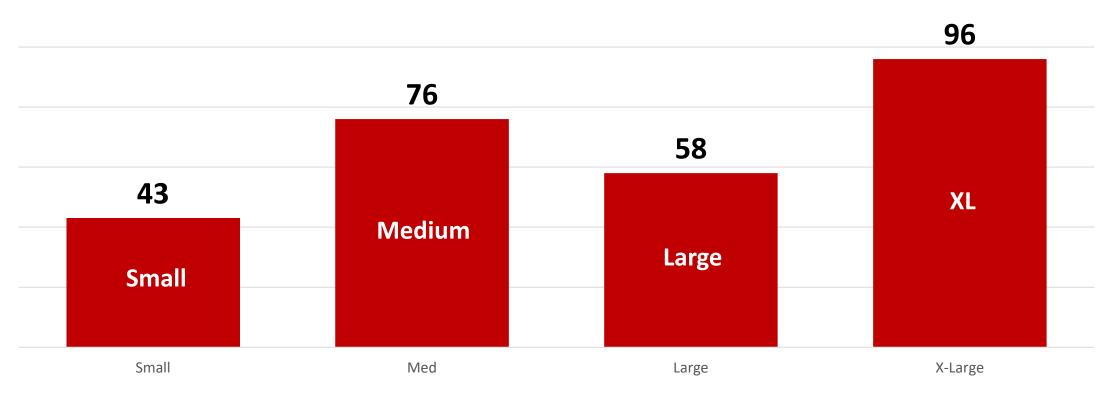

# **Reliability By Size**

### SAIDI (2022) for FL Municipal Cohorts

NOTE: A COUPLE OF MEDIUM & XL UTILITIES HAD EXTENSIVE OUTAGES THAT WERE OUT OF THE TYPICAL RANGE