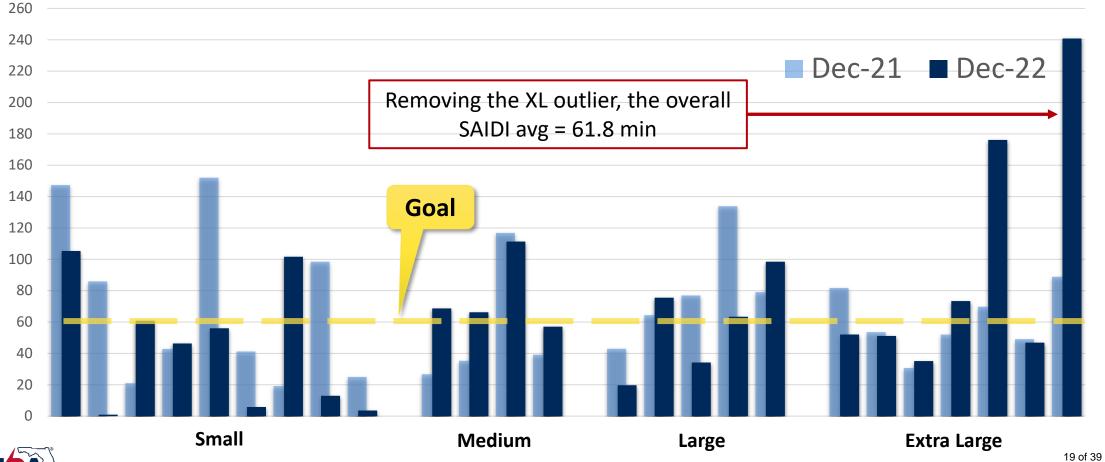

# **Reliability By Size**

### SAIDI (2022) for FL Municipal Cohorts

NOTE: A COUPLE OF MEDIUM & XL UTILITIES HAD EXTENSIVE OUTAGES THAT WERE OUT OF THE TYPICAL RANGE