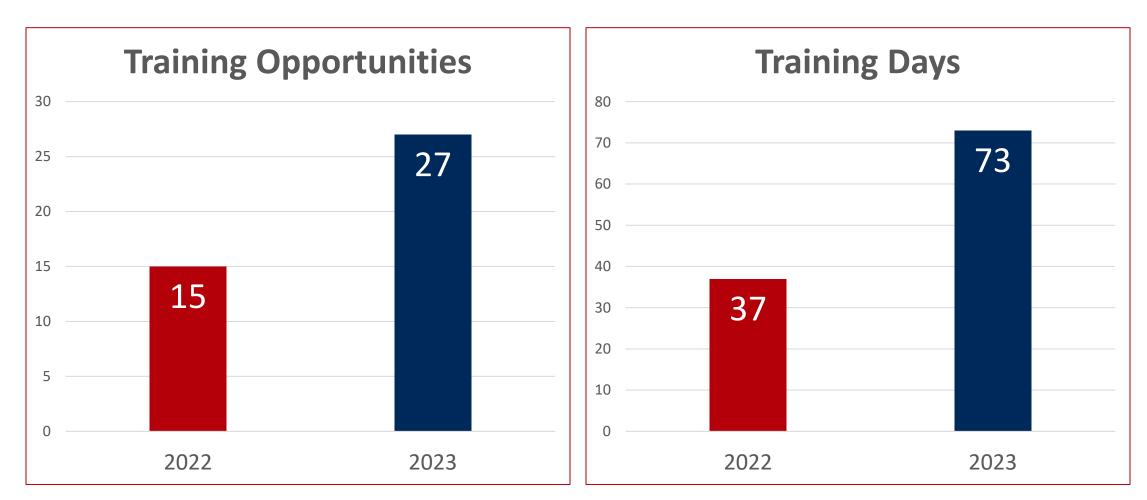

# **Events and Training Services**

Established and Recent Additions

### **Reoccurring Training Programs**

- Roundtables & Workshops
  - Meter Tech
  - Purchasing
  - Lineman's Roundtable
  - Distribution Reliability Roundtable
  - Substation Roundtable
  - AMI Roundtable
- Substation Training Series
- Foreman Academy Certification
- TVPPA Lineworker Safety Program