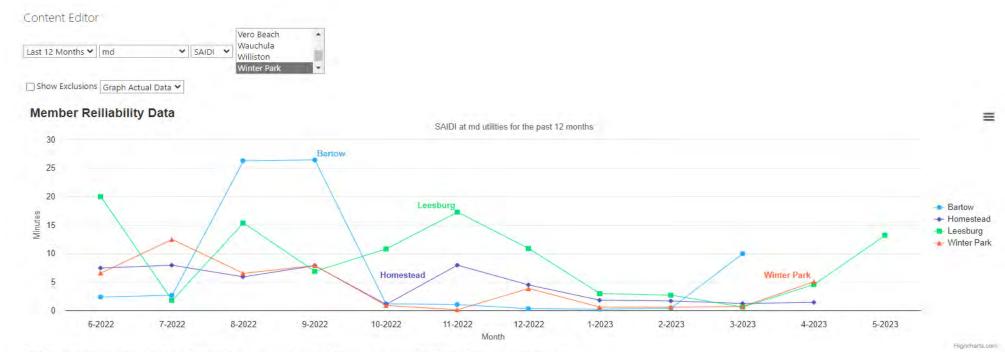

### New graphical interphase for all indices with different time frames

### New Excel reports

### New automated email reminder to upload data the 5<sup>th</sup> of each month

Basic line chart showing trends in a dataset. This chart includes the series-label module, which adds a label to each line for enhanced readability.

| Utility     | 6-2022 | 7-2022 | 8-2022 | 9-2022 | 10-2022 | 11-2022 | 12-2022 | 1-2023 | 2-2023 | 3-2023 | 4-2023  | 5-2023  | Tota    |
|-------------|--------|--------|--------|--------|---------|---------|---------|--------|--------|--------|---------|---------|---------|
| Bartow      | 2,355  | 2.657  | 26.27  | 26.427 | 1.144   | 1.034   | 0.304   | 0.194  | 0.409  | 9.963  | missing | missing | 70.756  |
| Homestead   | 7.436  | 7.934  | 5.89   | 7.845  | 1.046   | 7.946   | 4.47    | 1.788  | 1.662  | 1.222  | 1.415   | missing | 48.656  |
| Leesburg    | 19.962 | 1.761  | 15.359 | 6.864  | 10.785  | 17.263  | 10.872  | 2.947  | 2.674  | 0.588  | 4.54    | 13.177  | 106.792 |
| Winter Park | 6.554  | 12.471 | 6.503  | 7.882  | 0.869   | 0.111   | 3.855   | 0.579  | 0.558  | 0.68   | 5.038   | missing | 45.1    |